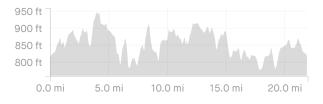

https://www.strava.com/routes/2890620458764239550

21.97 mi Distance 1,081 ft Elevation Gain Road Ride Type

Est. Moving Time: 1:36:15

Route recommendations may be incomplete and/or inaccurate and may contain sections of private land and/or sections of terrain that could be challenging or hazardous. Always use your best judgement about the safety of road and trail conditions and follow traffic and property laws. Est. Moving Time based on your avg speed of 13.7 mi/h over last 4 weeks