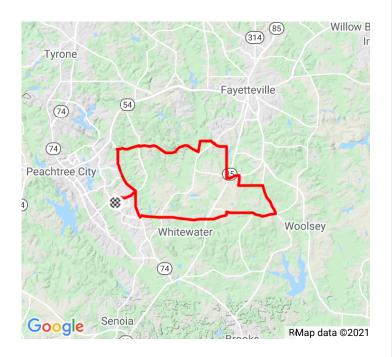

https://www.strava.com/routes/2890620458764239550

21.97 mi Distance 1,081 ft Elevation Gain Road Ride Type

Est. Moving Time: 1:36:15

Route recommendations may be incomplete and/or inaccurate and may contain sections of private land and/or sections of terrain that could be challenging or hazardous. Always use your best judgement about the safety of road and trail conditions and follow traffic and property laws. Est. Moving Time based on your avg speed of 13.7 mi/h over last 4 weeks

DIRECTION

DISTANCE (miles)

| Proceed onto Robinson Road     | 1.0  |
|--------------------------------|------|
| Proceed onto Spear Road        | 3.1  |
| Right onto Ebenezer Road       | 4.1  |
| Left onto Ebenezer Church Road | 4.1  |
| Left onto Brookshire Drive     | 7.0  |
| Proceed onto Brookshire Drive  | 7.0  |
| Right onto Sherwood Road       | 7.5  |
| Proceed onto Brookshire Drive  | 7.9  |
| Left onto Redwine Road         | 8.1  |
| Right onto Hawn Road           | 8.1  |
| Proceed onto Old Senoia Road   | 8.7  |
| Proceed onto Harp Road         | 10.1 |
| Right onto Mask Road           | 10.7 |
| Left onto Mc Bride Road        | 11.1 |
| Proceed onto Antioch Road      | 12.2 |
| Proceed onto Goza Road         | 13.5 |
| Left onto Bernhard Road        | 15.8 |
| Continue on Peachtree Parkway  | 18.8 |
| Proceed onto Robinson Road     | 19.7 |
| Proceed onto Crosstown Road    | 20.9 |
| Arrive at Finish               | 21.9 |